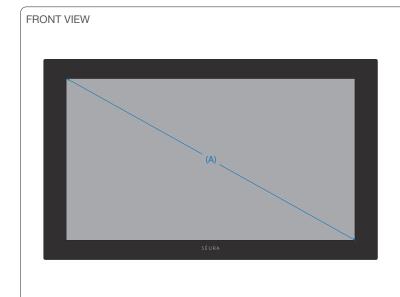

#### **DIMENSIONS**

#### Variable Dimension (inches)

| LCD Size | Model        | Α  |  |  |
|----------|--------------|----|--|--|
| 42" LCD  | STRM-42.1-BL | 42 |  |  |
| 47" LCD  | STRM-47.1-BL | 47 |  |  |
| 55" LCD  | STRM-55.1-BL | 55 |  |  |