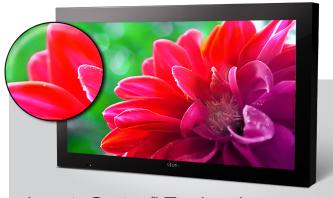

# LuminOptics<sup>™</sup> Technology

Séura's exclusive LuminOptics™ technology delivers a remarkably clear picture even in direct sunlight.

- Ultra-bright display offers vivid color and clarity in sunny environments.
- Anti-reflective tempered safety glass reduces glare for a shine-free picture.