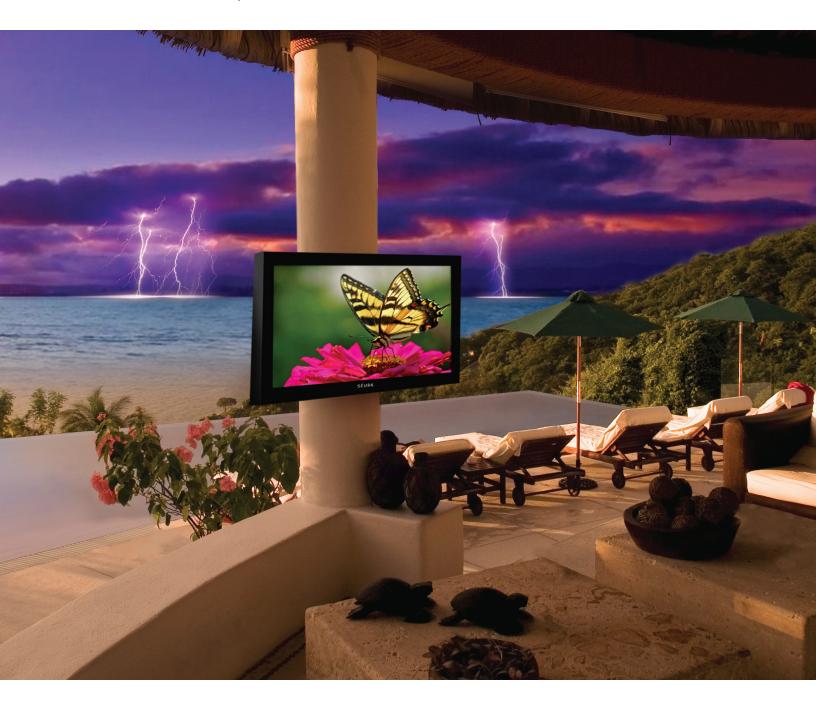

### Ideal Setting

Outdoor Kitchens, Patios, Pool Sides

# Outdoor Television Technology

Meet Storm<sup>™</sup>, the perfect partner for an outdoor lifestyle. Storm is available in 42", 47", and 55" screen sizes. All models boast vivid colors and 1080p high definition for the clearest, most beautiful picture in an outdoor solution. Experience a new way of outdoor living with Séura's Storm<sup>™</sup> outdoor television.